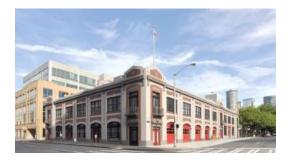

## Station 10 – International District

Located at 400 South Washington Street Station 10 houses Engine 10, Ladder 1, Aid 10, Aid 5, Staff 10 and the Hazardous Materials Team. The Fire Alarm Center and the Emergency Operation Center for the city are also located here.