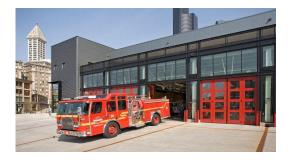

### Station 25 – Capitol Hill

Located at 1300 East Pine Street Station 25 houses Engine 25, Ladder 10 and Aid 25.