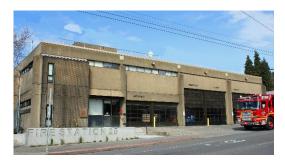

### Station 25 – Capitol Hill

Located at 1300 East Pine Street Station 25 houses Engine 25, Ladder 10 and Aid 25.